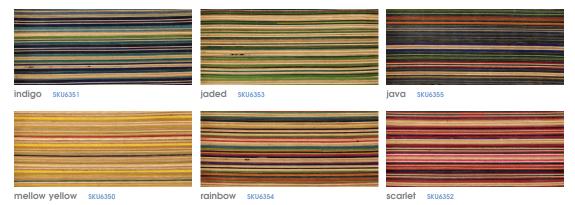

#### 4.25 x 4.25 rePly collection

size: 4.25" x 10", 4.25" x 4.25"

material: ceramic wall tile

finish: standard

use: commercial + residential wall

**available colors:** indigo, jaded, java, mellow yellow, rainbow, scarlet This multi-striped commercially rated ceramic wall tile collection is available in two sizes, 4.25" x 10" and 4.25" x 4.25". Choose one of six color pallets or mix-n-match several or all colors to create custom patterns and designs.

# rePly tile ideas

java 4.25 x 10, 4.25 x 4.25

multi-color 4.25 x 10

jaded + mellow yellow 4.25 x 4.25

multi-color diagonal herringbone 4.25 x 10

multi-color 4.25 x 4.25

multi-color herringbone 4.25 x 10