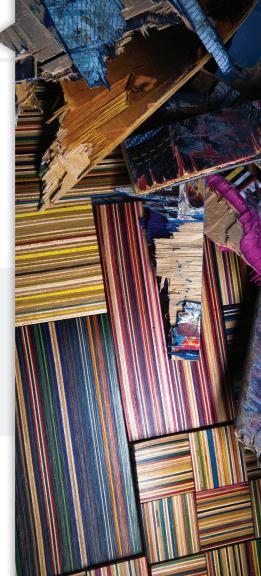

### rePly by rich moorhead for imagine tile

Skate culture and interior design merge with graphic architectural elements derived from the colorful cross-sections of a recycled skateboard. Captured in durable, commercially rated ceramic wall tile, this surfacing solution takes urban street style vertical.

"Worthy of a response, rePly was inspired by peeling back the layers of a skateboard, which reveals seven layers of colorful and structural veneer, or Ply."

Rich Moorhead, artist + founder of RMD (Rich Moorhead Design)