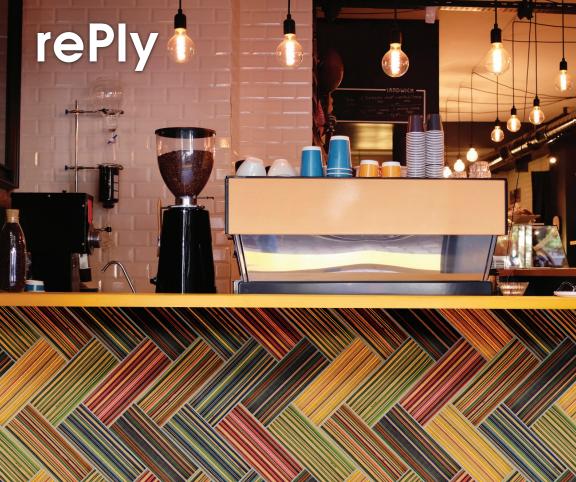

### rePly by rich moorhead for imagine tile

Skate culture and interior design merge with graphic architectural elements derived from the colorful cross-sections of a recycled skateboard. Captured in durable, commercially rated ceramic wall tile, this surfacing solution takes urban street style vertical.

"Worthy of a response, rePly was inspired by peeling back the layers of a skateboard, which reveals seven layers of colorful and structural veneer, or Ply."

Rich Moorhead, artist + founder of RMD (Rich Moorhead Design)