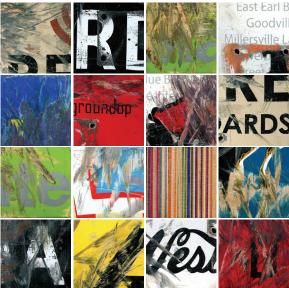

#### art of board 12x12 SKU# 6320

**boxed set:** 16 pieces of 12" x 12" **images:** 16 different images (pictured) **quantity:** 16 sq. ft. per set

material: ceramic tile finish: matte uses: commercial & residential surfaces: floors + walls + counters